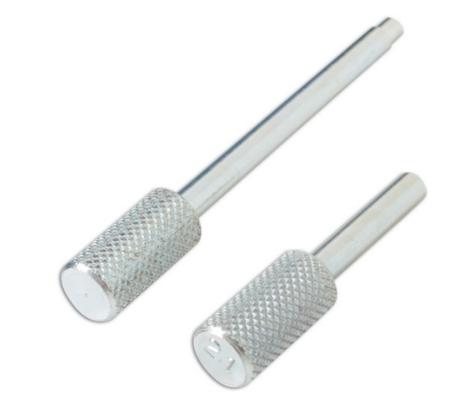

## Camshaft Timing Pin & Injection Pump Pin

Provides the diesel injection pump and crankshaft timing pins for the Renault 2.5 and 2.8 Litre turbo diesel engines found in the Renault Master and Traffic vans from 1999 to 2007.

## **Additional Information**

- Applications: Trafic 2.5D, Master 2.5D, TD and 2.8D Turbo (1999 2007).
- Injection pump sprocket and crankshaft timing pin equivalent to OEM MOT 910.
- For belt driven engines.
- Made in Sheffield.